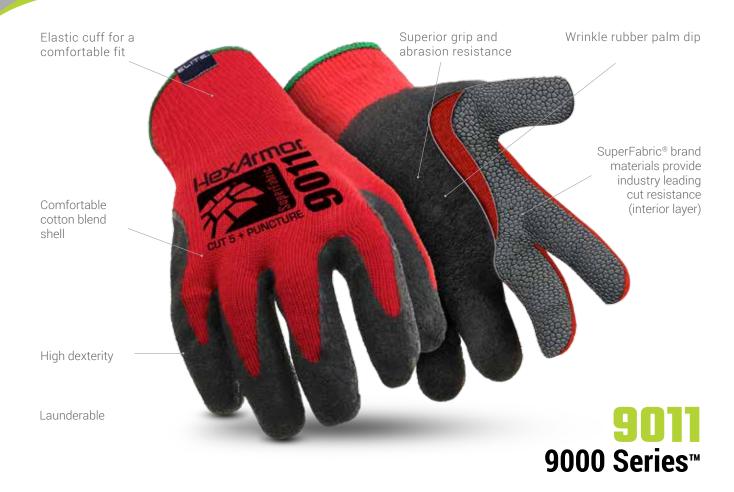

## **FEATURES:**

The versatile 9000 Series" offers a line of palm-coated knit gloves, supplemented with SuperFabric® brand materials for industry leading cut resistance, and purpose-built for a variety of industrial applications. Most of the 9000 Series" gloves feature a unique palm coating, maintaining the highest grip in varying conditions while providing increased abrasion resistance to extend product life.