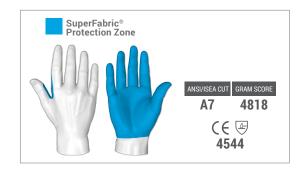

## 9000 Series™



## **PROTECTION ZONES:**



## **FEATURES:**

The versatile 9000 Series" offers a line of palm-coated knit gloves, supplemented with SuperFabric® brand materials for industry leading cut resistance, and purpose-built for a variety of industrial applications. Most of the 9000 Series" gloves feature a unique palm coating, maintaining the highest grip in varying conditions while providing increased abrasion resistance to extend product life.

## **ATTRIBUTES**

| Style:      | Knit dipped        |
|-------------|--------------------|
| Grip:       | Dry                |
| Cuff Style: | Elastic            |
| Sizes:      | 7/S through 11/XXL |



Call 1-877-MY ARMOR or visit hexarmor.com

HexArmor® products are cut and puncture resistant, NOT CUT AND PUNCTURE PROOF. Do not use with moving or serrated blades or tools. U